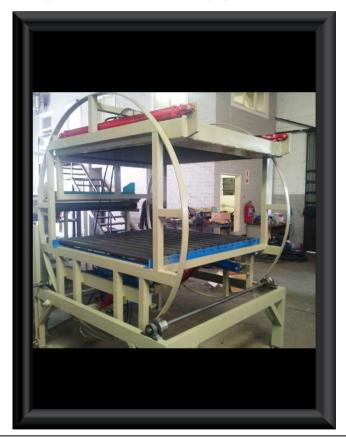

## Specifications:

The Soft Bin Tipper is one of our latest inventions and is extremely competitive in the industry. This unique machine can handle all bin sizes including half bins.

The Full bins enter the tipper via a chain driven in feed conveyor system; it's then lifted against a PVC belt conveyor and rotated 130 degrees. The full bin then pushes out, tipping the product softly onto the exit conveyor system. The empty bin is then pulled back into the rotating unit and rotated back to its original position.

## Soft Bin Tipper